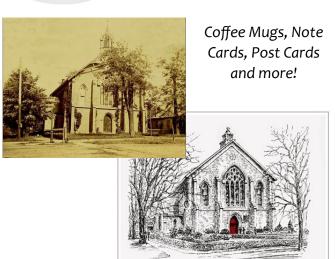

| 29<br>10:00am HEII SAN                   | 30<br>10:00am CIM CR<br>5:00pm TOPS LH        |                      |                                                                                 |                                   |                                                                    |                                                                                |



St. Mary's Episcopal Church 234 N. High St. Hillsboro, OH 45133

#### For Sale in our Museum





# St. Mary's Episcopal Church Information

St. Mary's Episcopal Church 234 N. High St. Hillsboro, OH 45133 937-393-2043

The Diocese of Southern Ohio The Rt. Rev. Thomas E. Breidenthal, Diocesan Bishop The Rev. Judi Wiley, Rector

Rev. Judi is available by arrangement at all times.

Mobile: 937-205-4292

E-mail: revjudi.wiley@gmail.com

## NEW WEB SITE: www.smehillsboro.weebly.com

SUNDAY WORSHIP and SUNDAY SCHOOL 10:00 am

WEDNESDAY HOLY EUCHARIST with HEALING PRAYERS: 12:00 noon